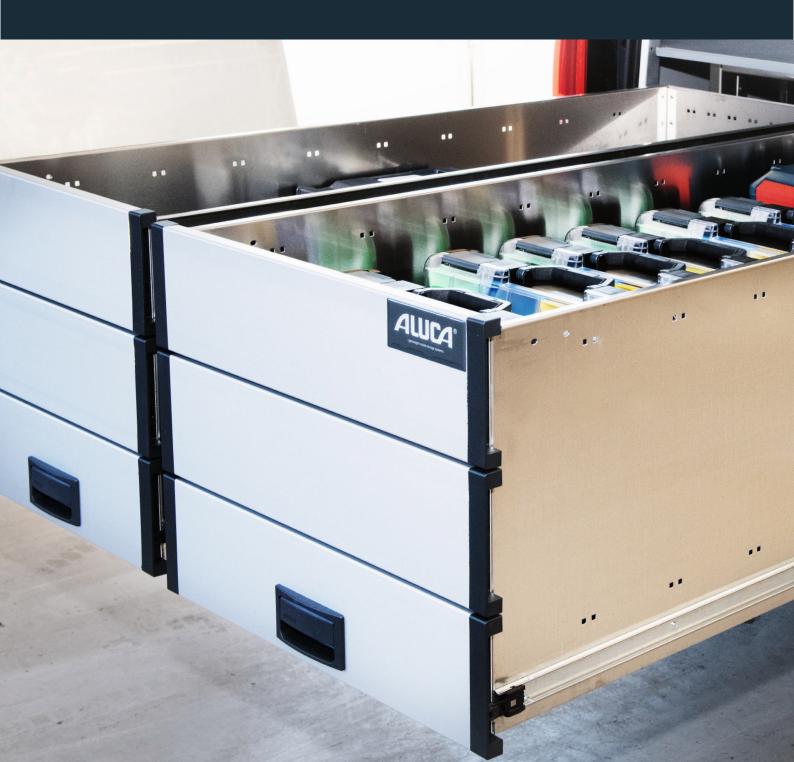

## dimension2 – H 450 mm

### The intelligent underfloor system in its highest and lightest form!

#### **Technical details**

- Available for drawer widths 360, 460, 582,5 and all 8 depths
- Can be combined with all the other sizes of dimension2
- More storage space for large materials and equipment
- More space to carry ALUCA BOXXes

### Improved working with the new dimension2 height:

- Fast access to your tools or materials with a clear overview in your cargo area
- Load capacity per drawer is still 80kg
- Increased productivity through easy access and ergonomic loading and unloading in and out of the vehicle
- Made of aluminum to ensure high payload
- Suitable for all van sizes