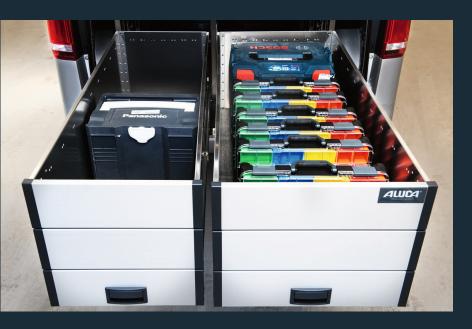

#### **Technical details**

- Available for drawer widths 360, 460, 582,5 and all 8 depths
- Can be combined with all the other sizes of dimension2
- More storage space for large materials and equipment
- More space to carry ALUCA BOXXes

### Improved working with the new dimension2 height:

- Fast access to your tools or materials with a clear overview in your cargo area
- Load capacity per drawer is still 80kg
- Increased productivity through easy access and ergonomic loading and unloading in and out of the vehicle
- Made of aluminum to ensure high payload
- Suitable for all van sizes