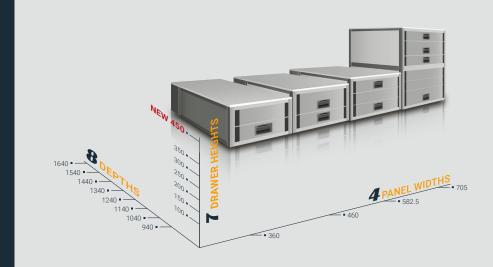

## dimension2 – H 450 mm

#### **Technical details**

- Available for drawer widths 360, 460, 582,5 and all 8 depths
- Can be combined with all the other sizes of dimension2
- More storage space for large materials and equipment
- More space to carry ALUCA BOXXes